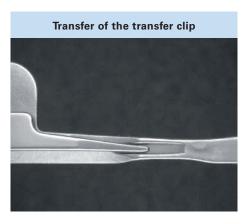

## STRINGENT EXPECTATIONS PLACED ON NEEDLES – THE GROZ-BECKERT ANSWERS

The extreme contour accuracy of Groz-Beckert needles in terms of transfer clip and latch seat positioning and the latch design itself guarantees a consistently high standard of fabric quality.

#### Groz-Beckert

### Competitors

- Excellent standard of fabric quality
- Reduced needle consumption
- Increased productivity

PO Box 10 02 49 72423 Albstadt, Germany Phone +49 7431 10-0 Fax +49 7431 10-2777 contact@groz-beckert.com www.groz-beckert.com