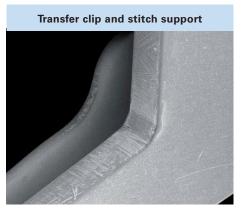

# STRINGENT EXPECTATIONS PLACED ON NEEDLES – THE GROZ-BECKERT ANSWERS

The extreme surface quality of Groz-Beckert needles in the areas of the transfer clip and stitch support, the inside arch of the hook and the latch head guarantees the gentlest possible treatment of the yarn during loop formation.

#### Groz-Beckert

Competitors

Inside arch of hook

Latch head