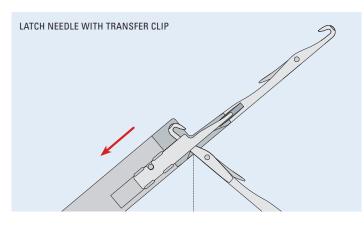

### Technologies

Latch needles are designed to guarantee automatic spring-back of the needle latch to the open or closed position, ensuring reliable lay-in of the thread and preventing loose stitches from escaping. This technique ensures uniform loop formation, even when knitting bulky or fluffy yarns or multiple threads.

# STRINGENT EXPECTATIONS PLACED ON NEEDLES – THE GROZ-BECKERT ANSWERS

The extreme surface quality of Groz-Beckert needles in the areas of the transfer clip and stitch support, the inside arch of the hook and the latch head guarantees the gentlest possible treatment of the yarn during loop formation.