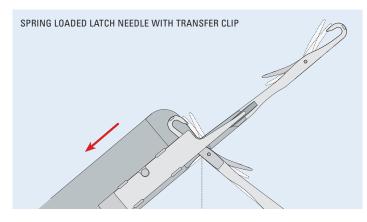

### Technologies

Latch needles are designed to guarantee automatic spring-back of the needle latch to the open or closed position, ensuring reliable lay-in of the thread and preventing loose stitches from escaping. This technique ensures uniform loop formation, even when knitting bulky or fluffy yarns or multiple threads.

# STRINGENT EXPECTATIONS PLACED ON NEEDLES – THE GROZ-BECKERT ANSWERS

The extreme surface quality of Groz-Beckert needles in the areas of the transfer clip and stitch support, the inside arch of the hook and the latch head guarantees the gentlest possible treatment of the yarn during loop formation.