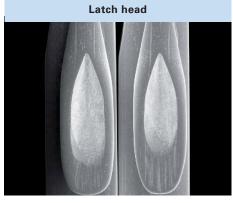

# STRINGENT EXPECTATIONS PLACED ON NEEDLES – THE GROZ-BECKERT ANSWERS

The extreme surface quality of Groz-Beckert needles in the areas of the transfer clip and stitch support, the inside arch of the hook and the latch head guarantees the gentlest possible treatment of the yarn during loop formation.

#### Groz-Beckert

Competitors

Inside arch of hook

Latch head