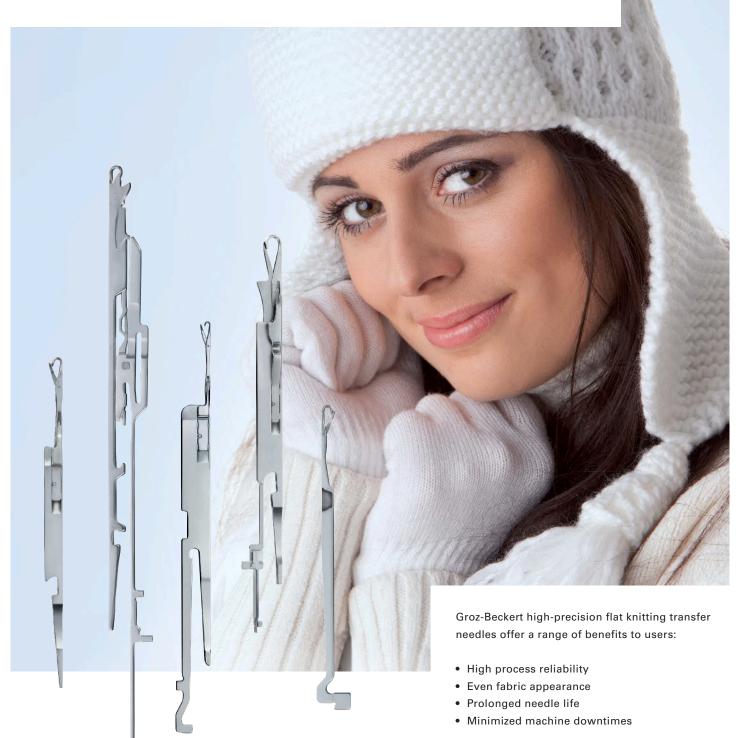

### THE GROZ-BECKERT FLAT KNITTING TRANSFER NEEDLE MEETING HIGH DEMANDS FOR MODERN LOOP FORMATION TECHNOLOGY

### DIFFERENT TRANSFER TECHNOLOGIES – THE GROZ-BECKERT SOLUTIONS

The challenges facing modern flat knitting machines include complex loop forming processes, wide-ranging functional needs and the most stringent expectations of reliability and quality. Needles and system parts from Groz-Beckert are a vital core component at the heart of every flat knitting machine. As a tried and tested supplier and development partner to leading flat knitting machine manufacturers, Groz-Beckert offers precisely the right transfer needles and system parts for every gauge and transfer technique – no matter what the application.