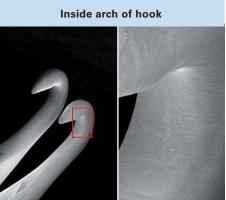

# STRINGENT EXPECTATIONS PLACED ON NEEDLES – THE GROZ-BECKERT ANSWERS

The extreme surface quality of Groz-Beckert needles in the areas of the transfer clip and stitch support, the inside arch of the hook and the latch head guarantees the gentlest possible treatment of the yarn during loop formation.

#### Groz-Beckert

Competitors

Inside arch of hook

Latch head