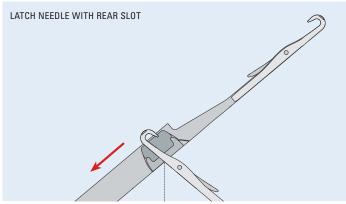

### Technologies

Latch needles are designed to guarantee automatic spring-back of the needle latch to the open or closed position, ensuring reliable lay-in of the thread and preventing loose stitches from escaping. This technique ensures uniform loop formation, even when knitting bulky or fluffy yarns or multiple threads.