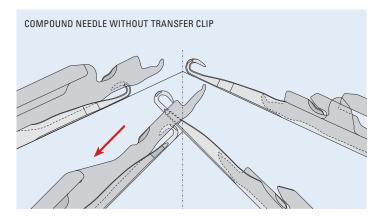

### DIFFERENT TRANSFER TECHNOLOGIES – THE GROZ-BECKERT SOLUTIONS

The challenges facing modern flat knitting machines include complex loop forming processes, wide-ranging functional needs and the most stringent expectations of reliability and quality. Needles and system parts from Groz-Beckert are a vital core component at the heart of every flat knitting machine. As a tried and tested supplier and development partner to leading flat knitting machine manufacturers, Groz-Beckert offers precisely the right transfer needles and system parts for every gauge and transfer technique – no matter what the application.

### Technologies

Latch needles are designed to guarantee automatic spring-back of the needle latch to the open or closed position, ensuring reliable lay-in of the thread and preventing loose stitches from escaping. This technique ensures uniform loop formation, even when knitting bulky or fluffy yarns or multiple threads.