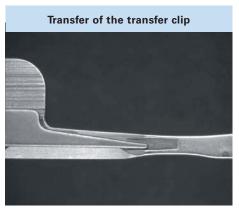

## STRINGENT EXPECTATIONS PLACED ON NEEDLES – THE GROZ-BECKERT ANSWERS

The extreme contour accuracy of Groz-Beckert needles in terms of transfer clip and latch seat positioning and the latch design itself guarantees a consistently high standard of fabric quality.

#### Groz-Beckert

### Competitors

- Excellent standard of fabric quality
- Reduced needle consumption
- Increased productivity

PO Box 10 02 49 72423 Albstadt, Germany Phone +49 7431 10-0 Fax +49 7431 10-2777 contact@groz-beckert.com www.groz-beckert.com