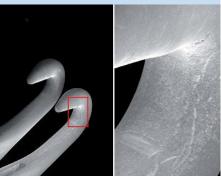

# STRINGENT EXPECTATIONS PLACED ON NEEDLES – THE GROZ-BECKERT ANSWERS

The extreme surface quality of Groz-Beckert needles in the areas of the transfer clip and stitch support, the inside arch of the hook and the latch head guarantees the gentlest possible treatment of the yarn during loop formation.

#### Groz-Beckert

Competitors

Inside arch of hook

Latch head