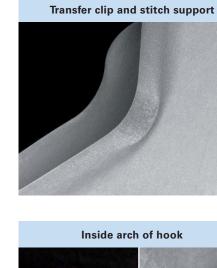

# STRINGENT EXPECTATIONS PLACED ON NEEDLES – THE GROZ-BECKERT ANSWERS

The extreme surface quality of Groz-Beckert needles in the areas of the transfer clip and stitch support, the inside arch of the hook and the latch head guarantees the gentlest possible treatment of the yarn during loop formation.

#### Groz-Beckert

Competitors

Inside arch of hook

Latch head