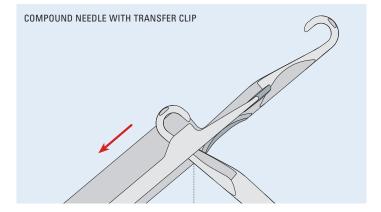

### DIFFERENT TRANSFER TECHNOLOGIES – THE GROZ-BECKERT SOLUTIONS

The challenges facing modern flat knitting machines include complex loop forming processes, wide-ranging functional needs and the most stringent expectations of reliability and quality. Needles and system parts from Groz-Beckert are a vital core component at the heart of every flat knitting machine. As a tried and tested supplier and development partner to leading flat knitting machine manufacturers, Groz-Beckert offers precisely the right transfer needles and system parts for every gauge and transfer technique – no matter what the application.

### Technologies

Latch needles are designed to guarantee automatic spring-back of the needle latch to the open or closed position, ensuring reliable lay-in of the thread and preventing loose stitches from escaping. This technique ensures uniform loop formation, even when knitting bulky or fluffy yarns or multiple threads.