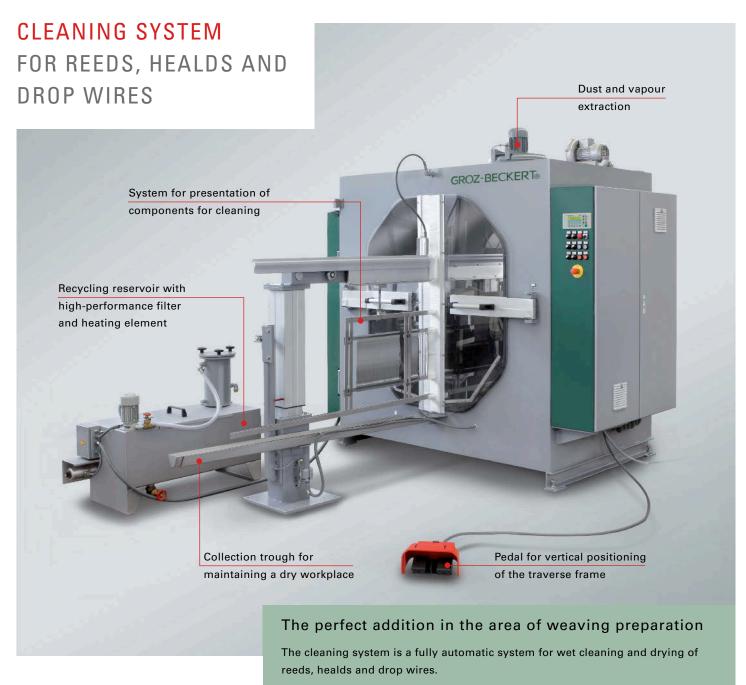

# Highly economical cleaning of weaving machine accessories

- Simple operation
- Minimal personnel requirement
- Short processing time
- High level of efficiency

## BENEFITS AT A GLANCE

- Automatic operating cycle after insertion and removal of components to be cleaned
- Fully automated rinsing and cleaning processes
- · Integrated drying
- Compact design with centralized operating controls

## Specifications:

| Maximum cleaning and drying time 1): |                      |  |  |
|--------------------------------------|----------------------|--|--|
| Healds                               | 25,000 pcs. per hour |  |  |
| Drop wires                           | 45,000 pcs. per hour |  |  |
| Reeds                                | 10 pcs. per hour     |  |  |
| Maximum cleaning length 2)           | 3,800 mm             |  |  |
| Maximum cleaning height              | 450 mm               |  |  |
| maximum span height                  | 1,100 mm             |  |  |