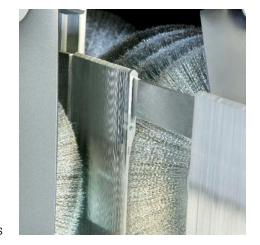

CLEANING ROLLERS

| Fields of application |                 |        |            |                          |  |
|-----------------------|-----------------|--------|------------|--------------------------|--|
| Flat<br>reeds         | Tunnel<br>reeds | Healds | Drop wires | Degree of soiling        |  |
| 6                     | 6               | 6      | 6          | light<br>medium<br>heavy |  |