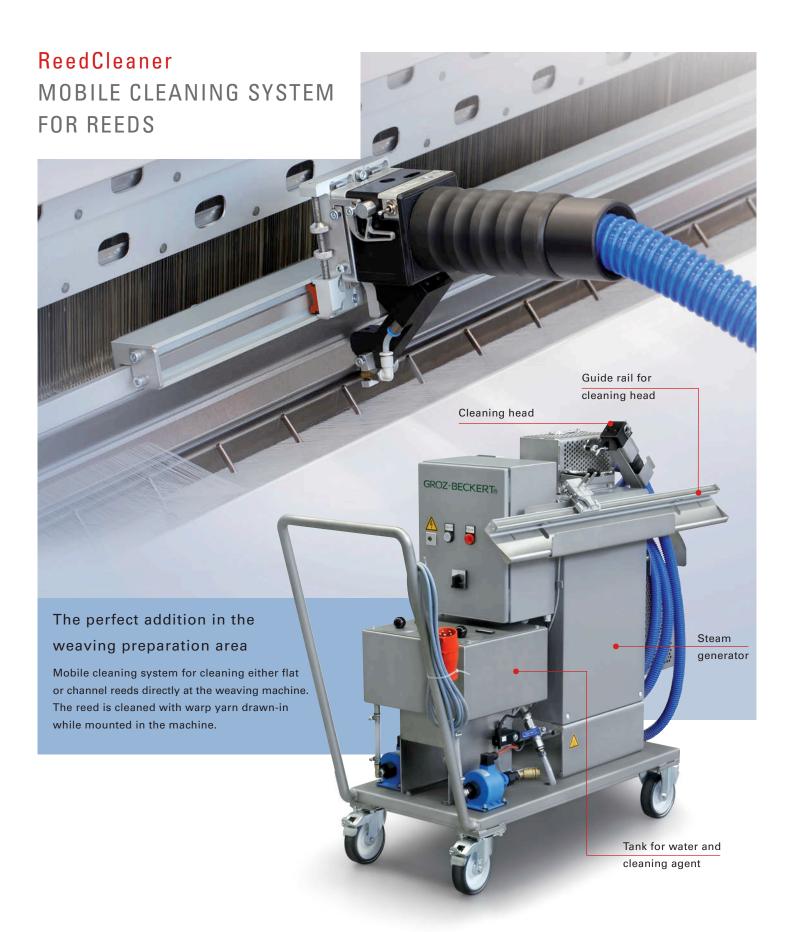

## BENEFITS AND FEATURES

## Benefits:

- Permits reed cleaning directly in the weaving machine
- Improved product quality
- Reduced air consumption of air-jet weaving machines
- Reduced machine downtimes
- Machine cleaning replaces laborious manual cleaning
- Efficient cleaning using a combination of steam and cleaning agent in combination with a special cleaning nozzle

## Features:

- Suitable for flat reeds and channel reeds
- Flexible application
- Simple handling

| Specifications:        |        |                                          |
|------------------------|--------|------------------------------------------|
| Dimensions:            | Length | 1245 mm                                  |
|                        | Width  | 480 mm                                   |
|                        | Height | 1110 mm                                  |
| Weight:                |        | 106 kg                                   |
| Electrical connection: |        |                                          |
| Voltage:               |        | 380 / 440 V                              |
|                        |        | 50 / 60 Hz                               |
|                        |        | 3 phase                                  |
| Rated current:         |        | 10 A                                     |
| Connected load:        |        | 7 KW                                     |
| Cleaning agent:        |        | Neutral cleaning agent N122 (pH neutral) |
| Application:           |        | Mixture ratio with water 1:20;           |
|                        |        | concentration can be adjusted            |
|                        |        | according to the degree of soiling.      |
|                        |        |                                          |