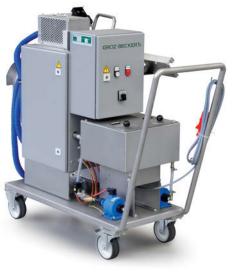

CLEANING HEAD

OPERATING ELEMENT

## Features:

- Suitable for flat reeds and channel reeds
- Flexible application
- Simple handling

| Specifications:        |        |                                          |
|------------------------|--------|------------------------------------------|
| Dimensions:            | Length | 1245 mm                                  |
|                        | Width  | 480 mm                                   |
|                        | Height | 1110 mm                                  |
| Weight:                |        | 106 kg                                   |
| Electrical connection: |        |                                          |
| Voltage:               |        | 380 / 440 V                              |
|                        |        | 50 / 60 Hz                               |
|                        |        | 3 phase                                  |
| Rated current:         |        | 10 A                                     |
| Connected load:        |        | 7 KW                                     |
| Cleaning agent:        |        | Neutral cleaning agent N122 (pH neutral) |
| Application:           |        | Mixture ratio with water 1:20;           |
|                        |        | concentration can be adjusted            |
|                        |        | according to the degree of soiling.      |
|                        |        |                                          |