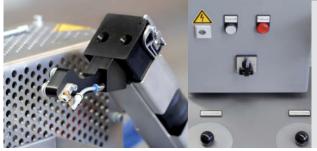

## BENEFITS AND FEATURES

## Benefits:

- Permits reed cleaning directly in the weaving machine
- Improved product quality
- Reduced air consumption of air-jet weaving machines
- Reduced machine downtimes
- Machine cleaning replaces laborious manual cleaning
- Efficient cleaning using a combination of steam and cleaning agent in combination with a special cleaning nozzle



CLEANING HEAD

OPERATING ELEMENT



## Features:

- Suitable for flat reeds and channel reeds
- Flexible application
- Simple handling

| Specifications:        |        |                                          |
|------------------------|--------|------------------------------------------|
| Dimensions:            | Length | 1245 mm                                  |
|                        | Width  | 480 mm                                   |
|                        | Height | 1110 mm                                  |
| Weight:                |        | 106 kg                                   |
| Electrical connection: |        |                                          |
| Voltage:               |        | 380 / 440 V                              |
|                        |