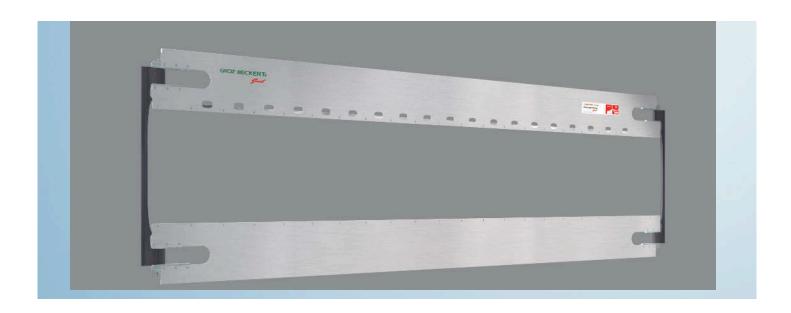

ALtop® is the ultimate high-performance heald frame made of aluminium, designed to permit up to 15 % higher output. A particular highlight are its light alloy profiles measuring 155/9 mm, which demonstrate extreme bending strength.

# Designed to meet the most extreme demands

The new aluminium heald frame was designed specifically to cope with the most extreme production requirements. The light alloy profiles measuring 155/9 mm offer impressive bending strength. The newly designed sturdy corner connection is designed to withstand high loads, guaranteeing reliable, simple handling during warp preparation. Another major bonus in favour of this heald frame is its good cost-to-performance ratio.

#### Setting standards

ALtop® is a highly focused further development which incorporates the wealth of experience and expertise gained with products such as the ALforfix® heald frame.

Compared to conventional aluminium heald frames available in the marketplace, weaving machine speeds can be increased by up to 15 % using ALtop®, making this new solution a low-cost alternative to carbon fibre-reinforced hybrid heald frames.