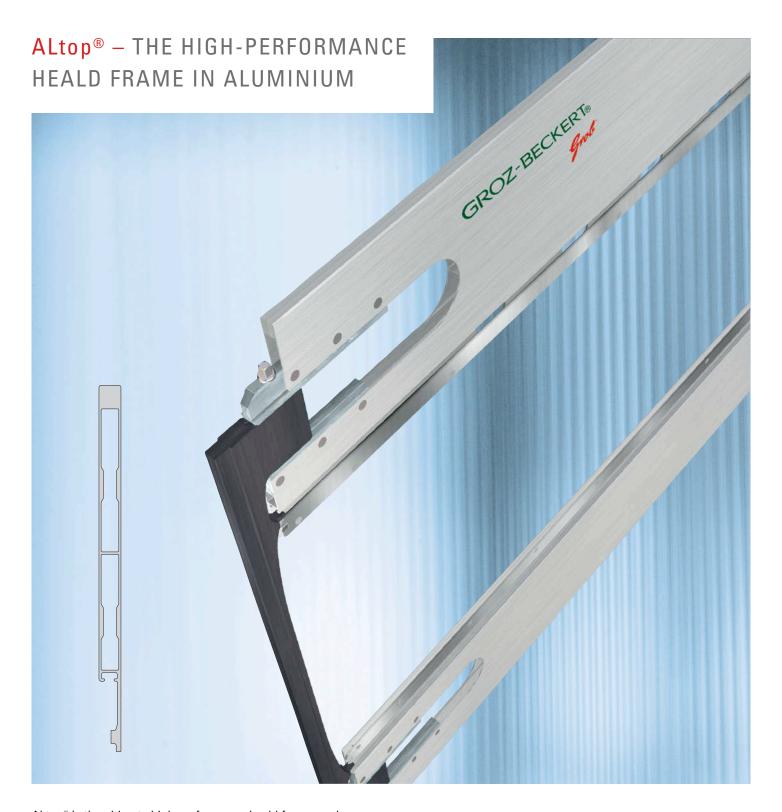

ALtop® is the ultimate high-performance heald frame made of aluminium, designed to permit up to 15 % higher output. A particular highlight are its light alloy profiles measuring 155/9 mm, which demonstrate extreme bending strength.

# Designed to meet the most extreme demands

The new aluminium heald frame was designed specifically to cope with the most extreme production requirements. The light alloy profiles measuring 155/9 mm offer impressive bending strength. The newly designed sturdy corner connection is designed to withstand high loads, guaranteeing reliable, simple handling during warp preparation. Another major bonus in favour of this heald frame is its good cost-to-performance ratio.

THE NEWLY DEVELOPED CORNER CONNECTION BETWEEN FRAME STAVES AND LATERAL SUPPORT IS DESIGNED TO WITHSTAND EXTREME LOADS.