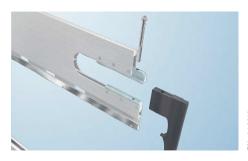

THE NEWLY DEVELOPED CORNER CONNECTION BETWEEN FRAME STAVES AND LATERAL SUPPORT IS DESIGNED TO WITHSTAND EXTREME LOADS.

# Designed to meet the most extreme demands

The new aluminium heald frame was designed specifically to cope with the most extreme production requirements. The light alloy profiles measuring 155/9 mm offer impressive bending strength. The newly designed sturdy corner connection is designed to withstand high loads, guaranteeing reliable, simple handling during warp preparation. Another major bonus in favour of this heald frame is its good cost-to-performance ratio.