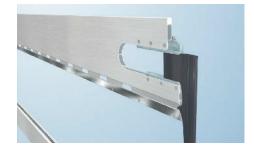

THE NEWLY DEVELOPED CORNER CONNECTION BETWEEN FRAME STAVES AND LATERAL SUPPORT IS DESIGNED TO WITHSTAND EXTREME LOADS.

# Designed to meet the most extreme demands

The new aluminium heald frame was designed specifically to cope with the most extreme production requirements. The light alloy profiles measuring 155/9 mm offer impressive bending strength. The newly designed sturdy corner connection is designed to withstand high loads, guaranteeing reliable, simple handling during warp preparation. Another major bonus in favour of this heald frame is its good cost-to-performance ratio.